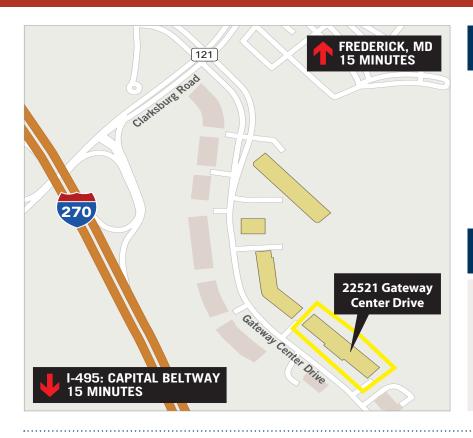

## **PROPERTY HIGHLIGHTS**

- 24' Ceiling Height; 40' Column Spacing
- Parking at 2-3 per 1,000 sf
- Building 3 in Gateway 270 Business Park
- Convenient Access to I-270 Corridor