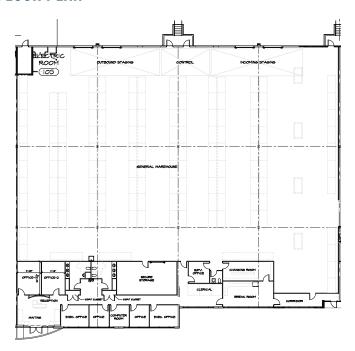

#### FLOOR PLAN

- 21,527 SF AVAILABLE
- BUILDING 3 AT GATEWAY 270 BUSINESS PARK