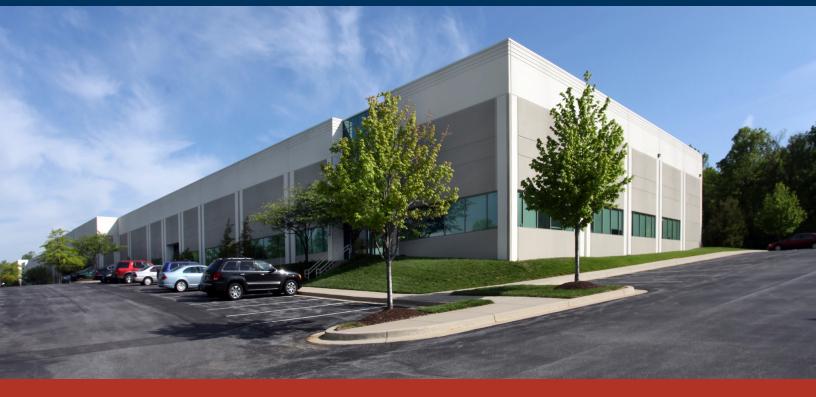

## OFFICE/WHSE SPACE FOR LEASE

22521 Gateway Center Drive ■ Clarksburg, Maryland 20871

# 21,527 SF AVAILABLE

## **PROPERTY HIGHLIGHTS**

- 24' Ceiling Height; 40' Column Spacing
- Parking at 2-3 per 1,000 sf
- Building 3 in Gateway 270 Business Park
- Convenient Access to I-270 Corridor