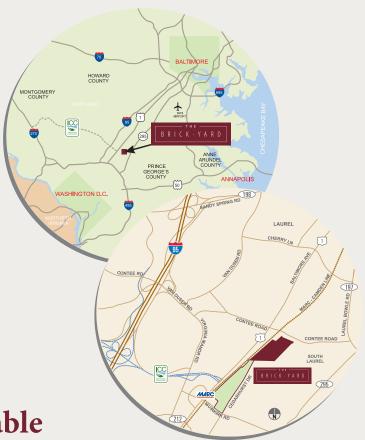

## www.the-brick-yard.com

A Development by

Vard Business Bark, a 45, acre development

- The Brick Yard Business Park, a 65-acre development, features more than 700,000 square feet of office, flex and warehouse space in a professional campus setting with:
  - Extraordinary access to Route 1, I-95, I-495, BW Parkway and the ICC
  - Flexibility to accommodate growth and expansion
  - Superior design and construction
  - Jackson Shaw's proven track record of developing quality business parks both locally and nationally

### **Built-to-Suit Land Also Available**

**JACKSON·SHAW**